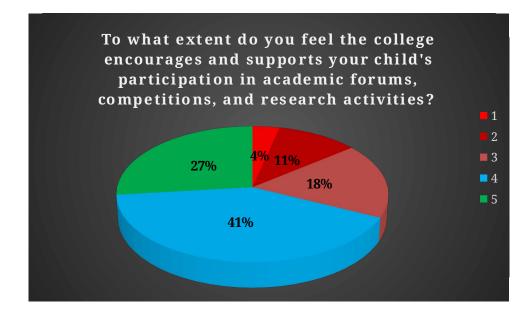

## PARENT FEEDBACK FORM

1. How would you rate the overall teaching-learning environment at Mar Thoma College?

2. To what extent do you feel the college encourages and supports your child's participation in academic forums, competitions, and research activities?