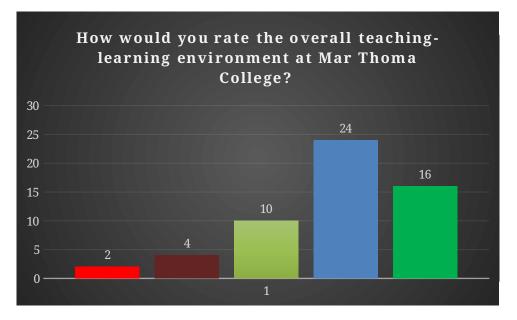

## PARENT FEEDBACK FORM

1. How would you rate the overall teaching-learning environment at Mar Thoma College?

2. To what extent do you feel the college encourages and supports your child's participation in academic forums, competitions, and research activities?