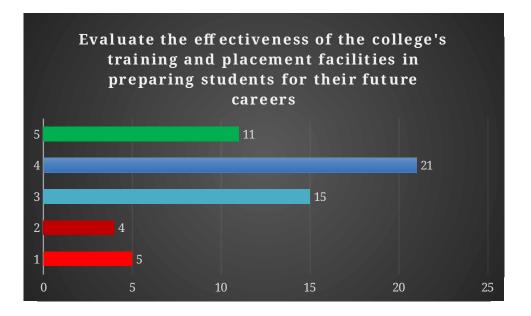

5. Evaluate the effectiveness of the college's training and placement facilities in preparing students for their future careers.

6. Rate the support provided by the college for sports, co-curricular, and extracurricular activities.