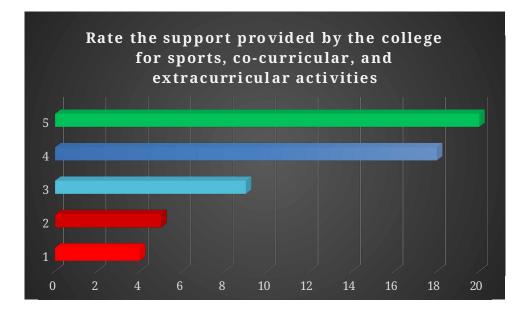

5. Evaluate the effectiveness of the college's training and placement facilities in preparing students for their future careers.

6. Rate the support provided by the college for sports, co-curricular, and extracurricular activities.