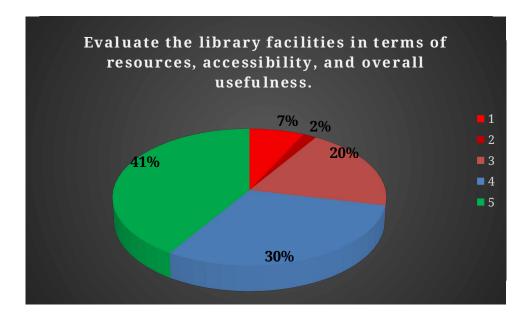

7. How would you rate the transportation services to the college?

8. Evaluate the library facilities in terms of resources, accessibility, and overall usefulness.

- Rate the quality and variety of food services off ered in the college canteen.
- 9. Rate the quality and variety of food services offered in the college canteen.