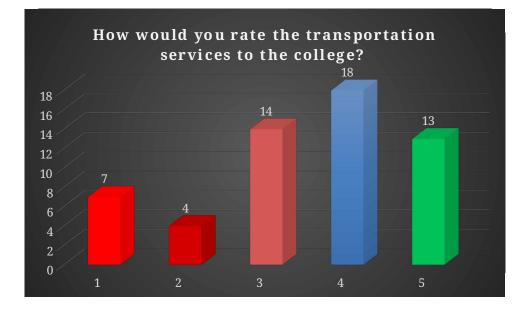

7. How would you rate the transportation services to the college?

8. Evaluate the library facilities in terms of resources, accessibility, and overall usefulness.

- Rate the quality and variety of food services off ered in the college canteen.
- 9. Rate the quality and variety of food services offered in the college canteen.